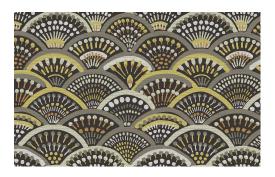

## CARE & MAINTENANCE

Collection: Curiosa
Pattern: Peacock
Reference: 13510

Composition: Vinyl wallpaper on paper backing

Description: The feathers from a peacock's tail have a

hypnotising beauty. In Peacock, they are the source of inspiration for a geometrical pattern in a

creative colour combination.