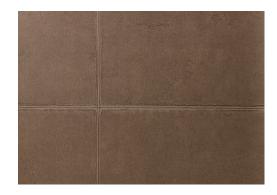

## CARE & MAINTENANCE

Collection: Textura
Pattern: Campo

Reference: 21045A • Toffee

Composition: Vinyl wallpaper on non-woven backing

Description: A design with the authentic look of soft, luxurious

leather, complete with all its natural nuances and irregularities. Hand-stitched leather details contribute to the realistic appearance of this

refined wallpaper.