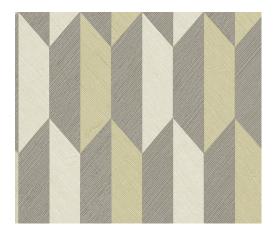

## CARE & MAINTENANCE

| Collection:  |
|--------------|
| Pattern:     |
| Reference:   |
| Composition: |
| Description: |

Focus Arrow 26526 Vinyl wallpaper on paper backing Want to try a bit of tribal? Arte can provide a playful and stylish interpretation with the Arrow and Symbol patterns. The parallel and pointed converging lines do more than just create a relief effect, they also create an exotic feel. The pattern is available in a multi-coloured pattern (Arrow) and a monochrome alternative (Symbol).