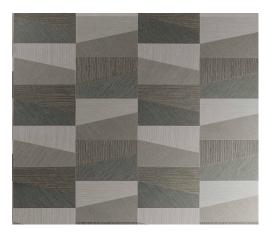

## CARE & MAINTENANCE

| Collection:  |
|--------------|
| Pattern:     |
| Reference:   |
| Composition: |
| Description: |

Focus Polygon 26552 Vinyl wallpaper on paper backing By far the most mysterious pattern of the collection is Polygon, a design with squares which are subdivided in several colour areas. In this pattern the parallel lines again run in several directions, creating the feeling of depth. The monochrome alternative, Trapezium, fits in perfectly with any interior due to its simplicity.