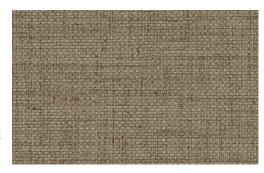

## CARE & MAINTENANCE

Collection: Textura
Pattern: Puro

Reference: 27006A • Toffee

Composition: Vinyl wallpaper on non-woven backing

Description: The monocoloured Puro has a slightly glossy

finish. The woven grass structure with light colour nuances brings the tropics to mind. The somewhat

rougher base lends this plain a natural touch.