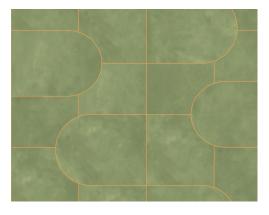

## CARE & MAINTENANCE

Collection: Wildwalk
Pattern: Deluxe
Reference: 28044

Composition: Non-woven wallcovering

Description: This elegant suede-look print is velvety soft and

provides spontaneous light and dark accents. This pattern fits in perfectly with the current trend of mixing straight lines and round shapes. The

interplay of lines in high gloss gives the whole thing

a sumptuous effect.