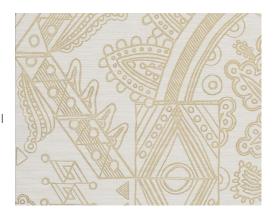

## CARE & MAINTENANCE

| Collection:  |
|--------------|
| Pattern:     |
| Reference:   |
| Composition: |
| Description: |

Emblème Joie 30810 · White Gold Non-woven wallcovering Exuberant Joie is a wallcovering that will lift your mood. This geometric design features the graceful teardrop-shaped figures and subtly curved ends of a Paisley pattern, embellished with scrolls, flowers and other decorative details. Striking gold printed accents enhance the design.