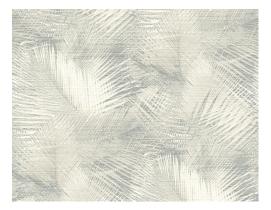

## CARE & MAINTENANCE

Collection: Avalon
Pattern: Shield
Reference: 31551

Composition: Vinyl wallpaper on paper backing

Description: The palm tree has undergone an evolution this past

year, going from a popular tropical symbol to a stylish element in refined interiors. The highly detailed palm leaf print Shield invokes a botanical ambiance. The tangible structure of woven grass makes the pattern dynamic and intense.