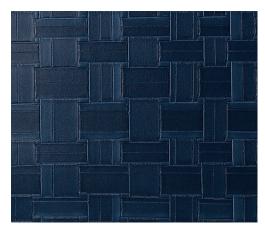

## CARE & MAINTENANCE

| Collection:  |
|--------------|
| Pattern:     |
| Reference:   |
| Composition: |
| Description: |

Avalon Weave 31571 Vinyl wallpaper on paper backing Authentic, robust natural products are the roots of this collection. The Weave design is based on braided leather, a material that exudes the ambiance at the heart of Avalon like no other. The braided leather relief has been realistically recreated, which makes your walls look like they've been decorated with actual leather.