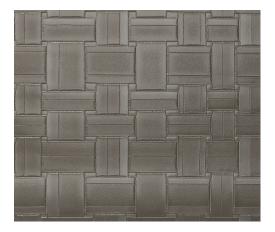

## CARE & MAINTENANCE

Collection: Avalon
Pattern: Weave
Reference: 31575

Composition: Vinyl wallpaper on paper backing

Description: Authentic, robust natural products are the roots of

this collection. The Weave design is based on braided leather, a material that exudes the ambiance at the heart of Avalon like no other. The braided leather relief has been realistically

recreated, which makes your walls look like they've

been decorated with actual leather.