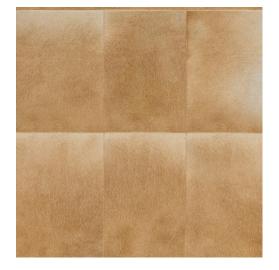

## CARE & MAINTENANCE

Collection: Les Cuirs
Pattern: Rectangle
Reference: 33511 • Natural

Composition: Natural wallcovering on non-woven backing

Description: Stylish, exclusive and absolutely distinctive, this is

the concept of Les Cuirs. By using different patterns and decorative colours, a leather wall becomes an object of art. The coarse stitching gives an extra tough character to this collection. Leather is an extremely natural and durable product, each skin has its own story and can contain scars or shades of colour. This makes Les Cuirs unique and exceptional.