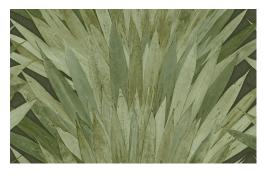

## CARE & MAINTENANCE

Collection: Selva
Pattern: Abanico
Reference: 34001

Composition: Vinyl wallpaper on paper backing

Description: The fan shape of the composition of pandan

leaves provides a subtle "collage look". The

pronounced relief of the design gives extra depth

and contrast.