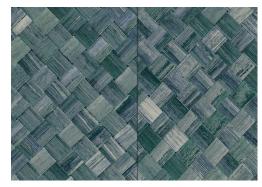

## CARE & MAINTENANCE

Collection: Selva
Pattern: Pandan
Reference: 34108

Composition: Vinyl wallpaper on paper backing

Description: Wickerwork in tile shape is inspired by the tropical

plant pandan. The fibres of this plant are diagonally

cut into strips and are interwoven. The clean, diagonal lines appear less abstract thanks to the

natural look and feel.