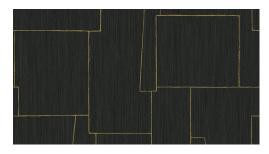

## CARE & MAINTENANCE

| Collection:  |
|--------------|
| Pattern:     |
| Reference:   |
| Composition: |
| Description: |

Insolence Nerve 34602 Wallpaper on non-woven backing This design fits perfectly into the layering trend. The pattern is simplistic, but you can look at it for ages. Which plane came first?