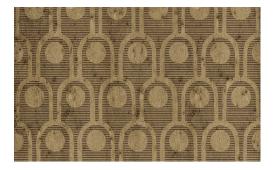

## CARE & MAINTENANCE

Collection: Metal X Signum

Pattern: Arcum Reference: 37633

Composition: Metallic wallcovering on non-woven backing

Description: The recurrent pattern of Arcum has been printed

with a satin coating. This finish imbues the finished paper with a superb sheen and creates

the subtle illusion of relief.