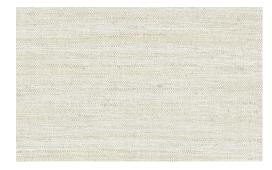

## CARE & MAINTENANCE

Collection: Lino
Pattern: Lignes
Reference: 40507

Composition: Vinyl wallpaper on paper backing

Description: By weaving lighter and darker threads together,

horizontal stripes are created that give the illusion of depth. You can instantly recognise the typical

irregularities of the natural linen thread.