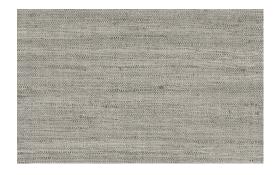

## CARE & MAINTENANCE

Collection: Textura
Pattern: Lignes

Reference: 40513A • Stone

Composition: Vinyl wallpaper on paper backing

Description: Interweaving lighter and darker threads creates

horizontal stripes that give the illusion of depth.

You can instantly recognise the typical irregularities of the natural linen thread.