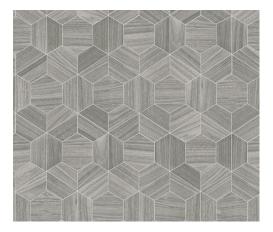

## CARE & MAINTENANCE

Collection: Ligna
Pattern: Hive
Reference: 42032

Composition: Non-woven wallcovering

Description: This drawing challenges you to use your

imagination. Hive consists of inserts with a wood structure on a substrate of shiny film. The film appears in fine lines between the inserts, creating a hexagonal shape. In some colour combinations, they have a bright colour, in others

a gentler, silvery sheen.