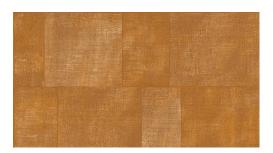

## CARE & MAINTENANCE

Collection: Gitane Pattern: Cuadro

Reference: 49541 • Ochre

Composition: Vinyl wallpaper on paper backing

Description: You see a patchwork of irregular rectangles.

Imperfections give the pattern extra charm. The

wallpaper is based on coarsely woven linen.