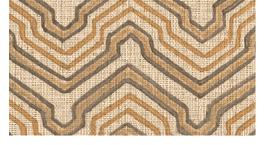

## CARE & MAINTENANCE

Collection: Gitane
Pattern: Ondas

Reference: 49550 • Mountain

Composition: Vinyl wallpaper on paper backing

Description: This ethnic pattern with folklore colours is based on

an interpretation of natural wickerwork. It carries you along on an endless stream of geometric waves.