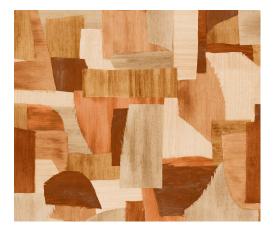

## CARE & MAINTENANCE

Collection: Essentials Costura

Pattern: Urban

Reference: 57601 • Ochre

Composition: Textile wallcovering on non-woven backing

Description: Used silk fabrics that are given a second life on

the wall are the inspirational idea behind this design. Combinations of different large surfaces of textile produce a frivolous and irregular patchwork. The different colours, with a subtle watercolour appearance, catch the eye and create

an expressive interior.