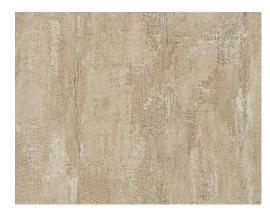

## CARE & MAINTENANCE

Collection: Metal X Patina

Pattern: Alepine

Reference: 60130 • Brass

Composition: Metallic wallcovering on non-woven backing

Description: A lovely combination of broad, ripped and aligned

strips of textile, which have been covered with a thin layer of plaster. This pattern takes its name from the eponymous super-light silk fabric, Alepine.

The design's distinctive, unconventional look is

enhanced by the metal foil.