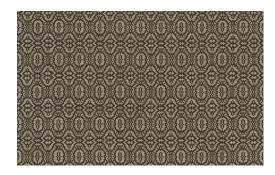

## CARE & MAINTENANCE

Collection: Essentials L'Invité

Pattern: L'Extase
Reference: 60555 • Onyx

Composition: Wallpaper on non-woven backing

Description: Closed, geometric shapes capture your attention

in this mobile pattern. It makes a nod to lace, which creates an instant feeling of luxury. A

surprising but inviting design!