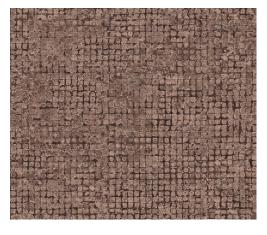

## CARE & MAINTENANCE

Collection: Les Thermes
Pattern: Mosaico
Reference: 70510 • Cocoa

Composition: Non-woven wallcovering

Description: Large mosaics with a metallic accent catch the eye

in this weathered block pattern, creating an incomparable graphic effect. Mosaics have

adorned the walls and floors of countless squares, palazzos and historic buildings for centuries. This

is a characterful wall covering with plenty of

history!