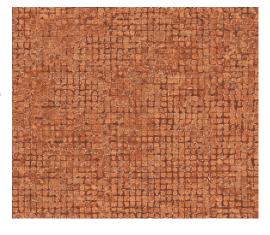

## CARE & MAINTENANCE

Collection: Les Thermes
Pattern: Mosaico

Reference: 70517 • Terracotta

Composition: Non-woven wallcovering

Description: Large mosaics with a metallic accent catch the eye

in this weathered block pattern, creating an incomparable graphic effect. Mosaics have

adorned the walls and floors of countless squares, palazzos and historic buildings for centuries. This

is a characterful wallcovering with plenty of

history!