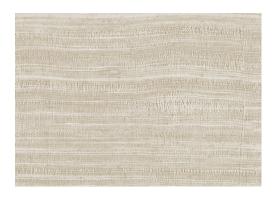

## CARE & MAINTENANCE

Collection: Textura
Pattern: Tasar

Reference: 72021A • Silver Sand

Composition: Vinyl wallpaper on paper backing

Description: Tasar is inspired by real silk. Beautiful in its

simplicity, with the subtle irregularities of silk fabric. This natural product always results in a rich, intense colour palette without ever being