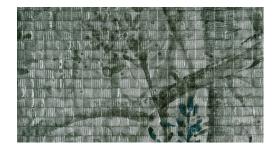

## CARE & MAINTENANCE

Collection: Monsoon
Pattern: Tropic
Reference: 75500

Composition: Vinyl wallpaper on paper backing

Description: A print with extra large dimensions for a

panoramic effect, on a subtle mosaic texture.

Available in silver and gold.