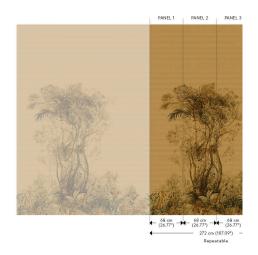

## CARE & MAINTENANCE

Collection: Monsoon
Pattern: Tropic
Reference: 75501

Composition: Vinyl wallpaper on paper backing

Description: A print with extra large dimensions for a panoramic

effect, on a subtle mosaic texture. Available in

silver and gold.