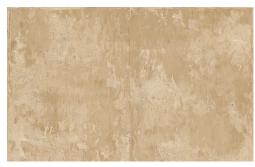

## CARE & MAINTENANCE

Collection: Metal X Patina

Pattern: Platinum

Reference: 85506A • Light Gold

Composition: Metallic wallcovering on non-woven backing

Description: This slightly weathered block pattern looks aged to

perfection even with a picture-perfect patina. Matte

and luminescent sections cast a warm metallic

sheen on this eye-catching wallcovering.