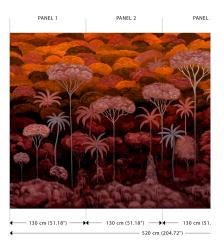

## CARE & MAINTENANCE

Collection: Décors & Panoramiques

Pattern: Ciel Tropical

Reference: 97651 • Emerald Forest

Composition: Textile wallcovering on non-woven backing

Description: Ciel Tropical shows a surreal skyline of the tropical

jungle. This exuberant panoramic is made of ultrasoft velvet fabric and gives your interior an

exclusive look with an abundance of luxury.