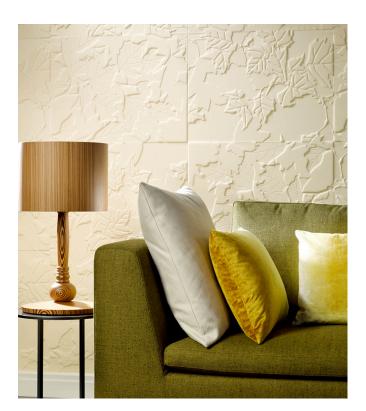

# FEUILLAGE

Collection Intrigue

# Story behind the collection

The Intrigue collection is the result of a process that we call thermoforming. As the word might suggest, heat is used to press a design into the fabric. By heating the fabric it acquires a luxurious satin sheen that reflects the light. It is fascinating to see and irresistible to touch. Moreover, as a result of the combination of materials used, this wallcovering will influence in a positive way the acoustics.