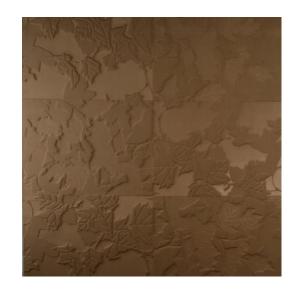

# FEUILLAGE

Collection Intrigue

# Story behind the collection

The Intrigue collection is the result of a process that we call thermoforming. As the word might suggest, heat is used to press a design into the fabric. By heating the fabric it acquires a luxurious satin sheen that reflects the light. It is fascinating to see and irresistible to touch. Moreover, as a result of the combination of materials used, this wallcovering will influence in a positive way the acoustics.