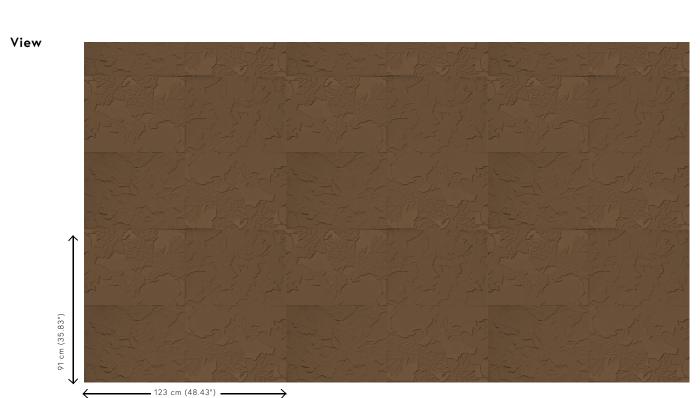

#### Reference 10500 Product category Couture Composition 3D textile wallcovering on non-woven backing Dimensions Width 123 cm (48.43"), sold by the linear metre/yard Straight match 91 cm (35.83") Pattern repeat Remark Stain and water repellent, positive acoustic effect Adhesive Arte Clearpro or a good quality dispersion adhesive How to paste Paste the wall Light resistance Available upon request How to remove Strippable Fire retardant EU B-s1, d0 Fire retardant US Class A Maintenance Spongeable during hanging (dab away damp glue)