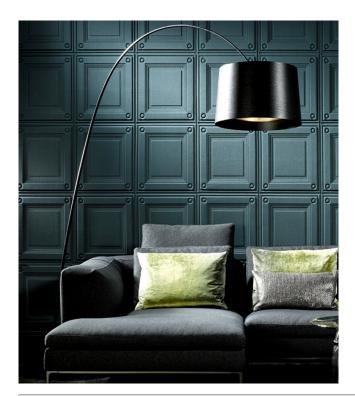

#### Story behind the collection

The Intrigue collection is the result of a process that we call thermoforming. As the word might suggest, heat is used to press a design into the fabric. By heating the fabric it acquires a luxurious satin sheen that reflects the light. It is fascinating to see and irresistible to touch. Moreover, as a result of the combination of materials used, this wallcovering will influence in a positive way the acoustics.