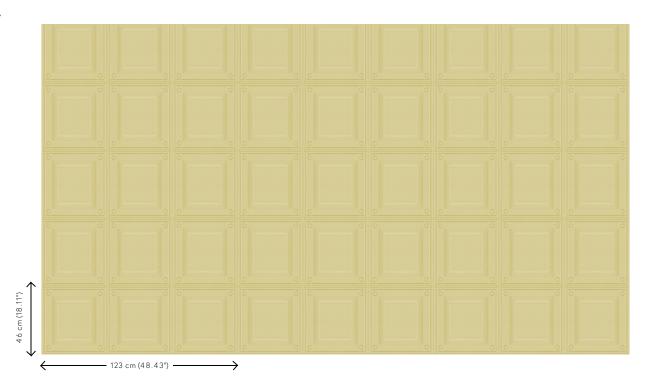

#### Technical specifications

Reference <u>10650</u>
Product category Couture

Composition 3D textile wallcovering on non-woven

backing

Dimensions Width 123 cm (48.43"), sold by the linear

metre/yard

Pattern repeat Straight match 46 cm (18.11")