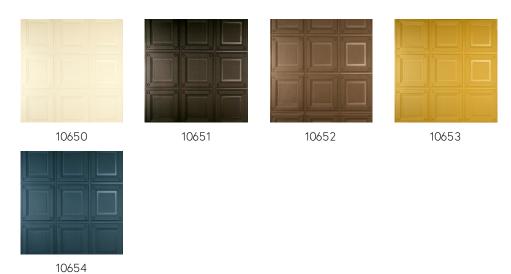

ts the light. It is fascinating to see and irresistible to touch. Moreover, as a result of the combination of materials used, this wallcovering will influence in a positive way the acoustics.

#### Technical specifications

Reference <u>10650</u>
Product category Couture

Composition 3D textile wallcovering on non-woven

backing

Dimensions Width 123 cm (48.43"), sold by the linear

metre/yard

Pattern repeat Straight match 46 cm (18.11")

Remark Stain and water repellent, positive acoustic

effect

Adhesive Arte Clearpro or a good quality dispersion

adhesive

How to paste Paste the wall

Light resistance Available upon request

How to remove Strippable
Fire retardant EU C-s2, d0
Fire retardant US Class A

Maintenance Spongeable during hanging (dab away

damp glue)





# Colourways (5)



#### View



## More info? Click here

Order samples, calculate quantities, view instructional videos, download technical information and more: www.arte-international.com