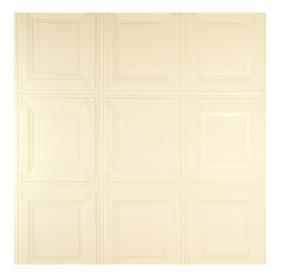

#### Technical specifications

Reference <u>10650</u>
Product category Couture

Composition 3D textile wallcovering on non-woven

backing

Dimensions Width 123 cm (48.43"), sold by the linear

metre/yard

Pattern repeat Straight match 46 cm (18.11")