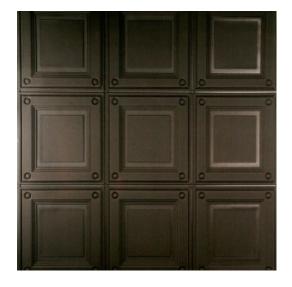

#### Technical specifications

Reference <u>10651</u>
Product category Couture

Composition 3D textile wallcovering on non-woven

backing

Dimensions Width 123 cm (48.43"), sold by the linear

metre/yard

Pattern repeat Straight match 46 cm (18.11")