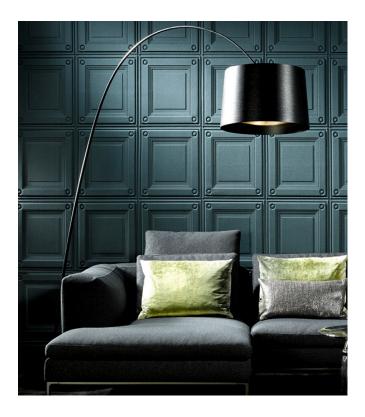

### Story behind the collection

The Intrigue collection is the result of a process that we call thermoforming. As the word might suggest, heat is used to press a design into the fabric. By heating the fabric it acquires a luxurious satin sheen that reflects the light. It is fascinating to see and irresistible to touch. Moreover, as a result of the combination of materials used, this wallcovering will influence in a positive way the acoustics.

#### Technical specifications

Reference <u>10651</u>
Product category Couture

Composition 3D textile wallcovering on non-woven

backing

Dimensions Width 123 cm (48.43"), sold by the linear

metre/yard

Pattern repeat Straight match 46 cm (18.11")