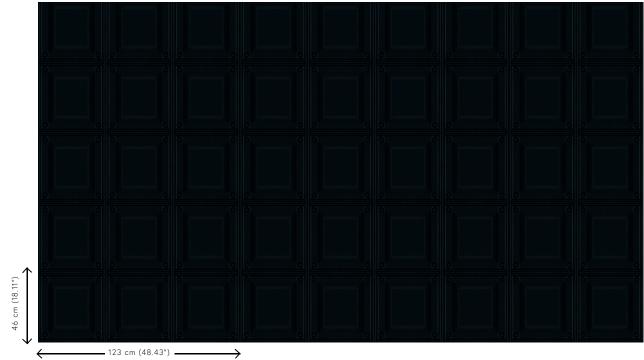

#### Technical specifications

Reference <u>10651</u>
Product category Couture

Composition 3D textile wallcovering on non-woven

backing

Dimensions Width 123 cm (48.43"), sold by the linear

metre/yard

Pattern repeat Straight match 46 cm (18.11")