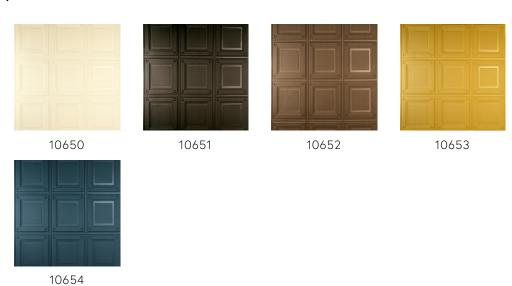

s the light. It is fascinating to see and irresistible to touch. Moreover, as a result of the combination of materials used, this wallcovering will influence in a positive way the acoustics.

#### Technical specifications

Reference <u>10651</u>
Product category Couture

Composition 3D textile wallcovering on non-woven

backing

Dimensions Width 123 cm (48.43"), sold by the linear

metre/yard

Pattern repeat Straight match 46 cm (18.11")

Remark Stain and water repellent, positive acoustic

effect

Adhesive Arte Clearpro or a good quality dispersion

adhesive

How to paste Paste the wall

Light resistance Available upon request

How to remove Strippable
Fire retardant EU C-s2, d0
Fire retardant US Class A

Maintenance Spongeable during hanging (dab away damp

glue)





## Colourways (5)



## View



More info? Click here

Order samples, calculate quantities, view instructional videos, download technical information and more: www.arte-international.com