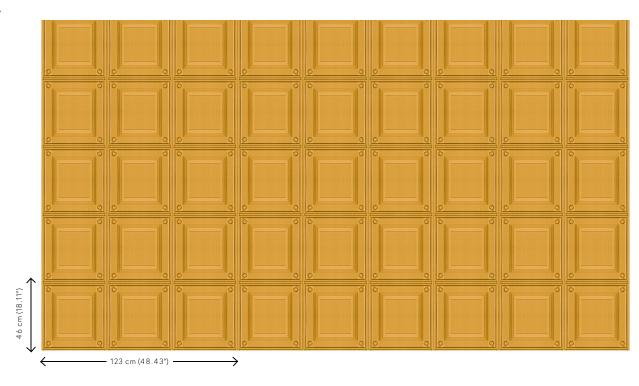

#### Technical specifications

Reference <u>10653</u>
Product category Couture

Composition 3D textile wallcovering on non-woven

backing

Dimensions Width 123 cm (48.43"), sold by the linear

metre/yard

Pattern repeat Straight match 46 cm (18.11")