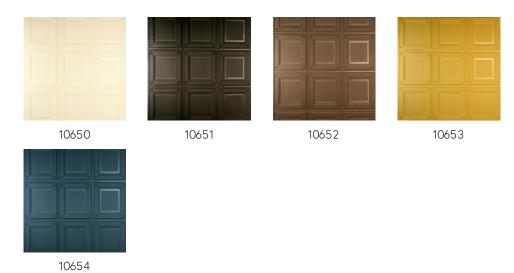

ts the light. It is fascinating to see and irresistible to touch. Moreover, as a result of the combination of materials used, this wallcovering will influence in a positive way the acoustics.

#### Technical specifications

Reference <u>10653</u>
Product category Couture

Composition 3D textile wallcovering on non-woven

backing

Dimensions Width 123 cm (48.43"), sold by the linear

metre/yard

Pattern repeat Straight match 46 cm (18.11")

Remark Stain and water repellent, positive acoustic

effect

Adhesive Arte Clearpro or a good quality dispersion

adhesive

How to paste Paste the wall

Light resistance Available upon request

How to remove Strippable
Fire retardant EU C-s2, d0
Fire retardant US Class A

Maintenance Spongeable during hanging (dab away

damp glue)





# Colourways (5)



#### View



## More info? Click here

Order samples, calculate quantities, view instructional videos, download technical information and more: www.arte-international.com