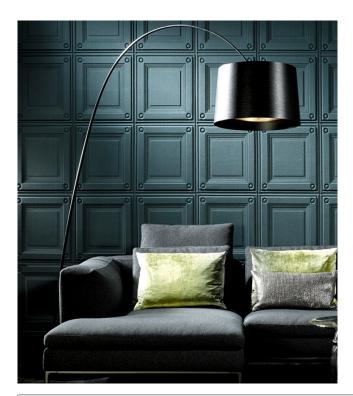

#### Story behind the collection

The Intrigue collection is the result of a process that we call thermoforming. As the word might suggest, heat is used to press a design into the fabric. By heating the fabric it acquires a luxurious satin sheen that reflects the light. It is fascinating to see and irresistible to touch. Moreover, as a result of the combination of materials used, this wallcovering will influence in a positive way the acoustics.

#### Technical specifications

Reference <u>10653</u>
Product category Couture

Composition 3D textile wallcovering on non-woven

backing

Dimensions Width 123 cm (48.43"), sold by the linear

metre/yard

Pattern repeat Straight match 46 cm (18.11")