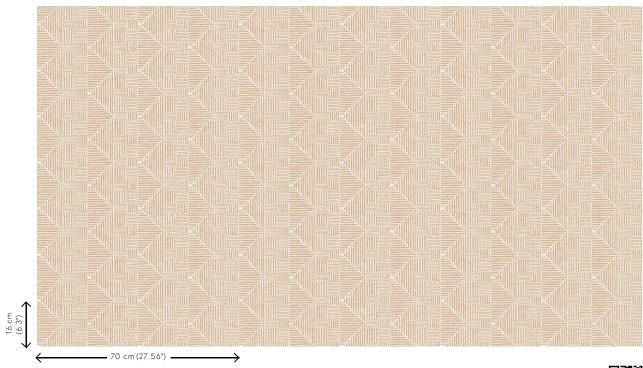

#### Technical specifications

Reference <u>11000</u>
Product category Refined

Composition Wallpaper on non-woven backing

Description Timeless wallpaper with a vintage touch

and a glamorous twist

Dimensions Rolls of  $8.50 \text{ m} \times 0.70 \text{ m} = 6 \text{ m}^2 (9.30 \text{ yds } \times 1.00 \text{ m})$ 

27.56" = 64 sq. ft.)

Pattern repeat Straight match 16 cm (6.30")

Adhesive Arte Clearpro or a good quality dispersion

adhesive

How to paste Paste the wall
Light resistance Good lightfastness

How to remove Strippable
Fire retardant EU B-s1, d0
Fire retardant US Class A
Maintenance Washable