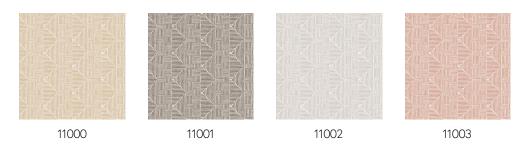

s including macramé and wickerwork form the basis of this collection. The result is a vintage touch and a glamorous twist: authentic meets chic.

#### Technical specifications

Reference <u>11000</u>
Product category Refined

Composition Wallpaper on non-woven backing

Description Timeless wallpaper with a vintage touch

and a glamorous twist

Dimensions Rolls of  $8.50 \text{ m} \times 0.70 \text{ m} = 6 \text{ m}^2 (9.30 \text{ yds } \times 1.00 \text{ m})$ 

27.56" = 64 sq. ft.)

Pattern repeat Straight match 16 cm (6.30")

Adhesive Arte Clearpro or a good quality dispersion

adhesive

How to paste Paste the wall
Light resistance Good lightfastness

How to remove Strippable
Fire retardant EU B-s1, d0
Fire retardant US Class A
Maintenance Washable

IMO Certified







# Colourways (4)



#### View



More info? Click here

 $Order\ samples,\ calculate\ quantities,\ view\ instructional\ videos,\ download\ technical\ information\ and\ more:\ www.arte-international.com$