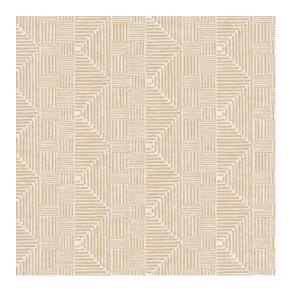

#### Technical specifications

Reference <u>11000</u>
Product category Refined

Composition Wallpaper on non-woven backing

Description Timeless wallpaper with a vintage touch

and a glamorous twist

Dimensions Rolls of  $8.50 \text{ m} \times 0.70 \text{ m} = 6 \text{ m}^2 (9.30 \text{ yds } \times 1.00 \text{ m})$ 