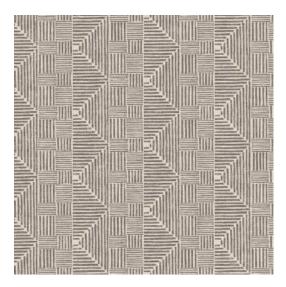

#### Technical specifications

Reference <u>11001</u>
Product category Refined

Composition Wallpaper on non-woven backing

Description Timeless wallpaper with a vintage touch and

a glamorous twist

Dimensions Rolls of 8.50 m x 0.70 m = 6 m<sup>2</sup> (9.30 yds x

27.56" = 64 sq. ft.)

Pattern repeat Straight match 16 cm (6.30")

Adhesive Arte Clearpro or a good quality dispersion

adhesive

How to paste Paste the wall
Light resistance Good lightfastness

How to remove Strippable
Fire retardant EU B-s1, d0
Fire retardant US Class A
Maintenance Washable