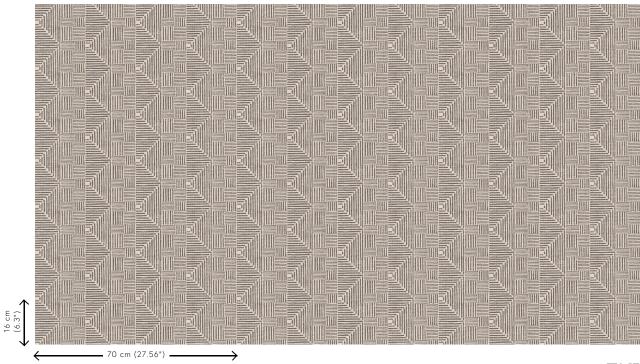

#### Technical specifications

Reference <u>11001</u>
Product category Refined

Composition Wallpaper on non-woven backing

Description Timeless wallpaper with a vintage touch and

a glamorous twist

Dimensions Rolls of 8.50 m x 0.70 m = 6 m<sup>2</sup> (9.30 yds x

27.56" = 64 sq. ft.)

Pattern repeat Straight match 16 cm (6.30")

Adhesive Arte Clearpro or a good quality dispersion

adhesive

How to paste Paste the wall
Light resistance Good lightfastness

How to remove Strippable
Fire retardant EU B-s1, d0
Fire retardant US Class A
Maintenance Washable