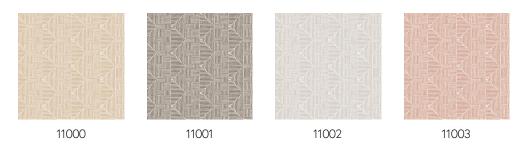

s including macramé and wickerwork form the basis of this collection. The result is a vintage touch and a glamorous twist: authentic meets chic.

#### Technical specifications

Reference <u>11002</u>
Product category Refined

Composition Wallpaper on non-woven backing

Description Timeless wallpaper with a vintage touch

and a glamorous twist

Dimensions Rolls of  $8.50 \text{ m} \times 0.70 \text{ m} = 6 \text{ m}^2 (9.30 \text{ yds } \times 1.00 \text{ m})$ 

27.56" = 64 sq. ft.)

Pattern repeat Straight match 16 cm (6.30")

Adhesive Arte Clearpro or a good quality dispersion

adhesive

How to paste Paste the wall
Light resistance Good lightfastness

How to remove Strippable
Fire retardant EU B-s1, d0
Fire retardant US Class A
Maintenance Washable

IMO Certified







# Colourways (4)



## View



More info? Click here

 $Order\ samples,\ calculate\ quantities,\ view\ instructional\ videos,\ download\ technical\ information\ and\ more:\ www.arte-international.com$