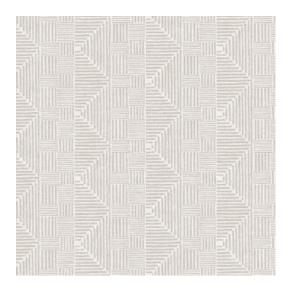

#### Technical specifications

Reference <u>11002</u>
Product category Refined

Composition Wallpaper on non-woven backing

Description Timeless wallpaper with a vintage touch

and a glamorous twist

Dimensions Rolls of  $8.50 \text{ m} \times 0.70 \text{ m} = 6 \text{ m}^2 (9.30 \text{ yds } \times 1.00 \text{ m})$ 