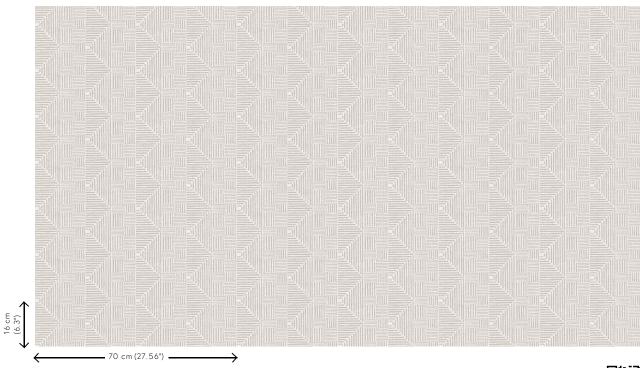

#### Technical specifications

Reference <u>11002</u>
Product category Refined

Composition Wallpaper on non-woven backing

Description Timeless wallpaper with a vintage touch

and a glamorous twist

Dimensions Rolls of  $8.50 \text{ m} \times 0.70 \text{ m} = 6 \text{ m}^2 (9.30 \text{ yds } \times 1.00 \text{ m})$ 

27.56" = 64 sq. ft.)

Pattern repeat Straight match 16 cm (6.30")

Adhesive Arte Clearpro or a good quality dispersion

adhesive

How to paste Paste the wall
Light resistance Good lightfastness

How to remove Strippable
Fire retardant EU B-s1, d0
Fire retardant US Class A
Maintenance Washable