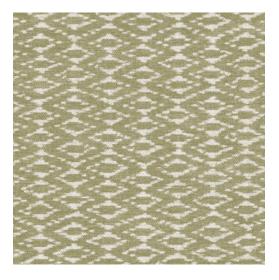

#### Technical specifications

Reference <u>11020</u> Product category Refined

Composition Wallpaper on non-woven backing

Description Timeless wallpaper with a vintage touch

and a glamorous twist

Dimensions Rolls of  $8.50 \text{ m} \times 0.70 \text{ m} = 6 \text{ m}^2 (9.30 \text{ yds } \times 0.70 \text{ m})$ 