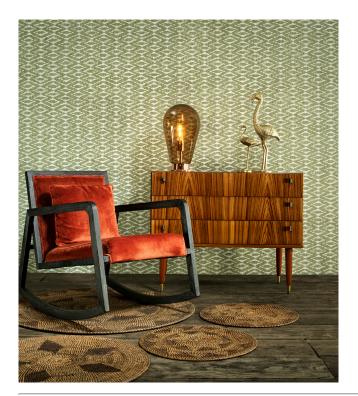

### Story behind the collection

A surprising mix of designs and motifs takes you on a magical journey around the world. From the dreamy bohemian vibe on the Balearic beaches to the mysterious African jungle. The pure hues and materials are inspired by natural materials such as rattan and tropical plants. Authentic weaving techniques including macramé and wickerwork form the basis of this collection. The result is a vintage touch and a glamorous twist: authentic meets chic.

#### Technical specifications

Reference <u>11020</u> Product category Refined

Composition Wallpaper on non-woven backing

Description Timeless wallpaper with a vintage touch

and a glamorous twist

Dimensions Rolls of  $8.50 \text{ m} \times 0.70 \text{ m} = 6 \text{ m}^2 (9.30 \text{ yds } \times 0.70 \text{ m})$ 