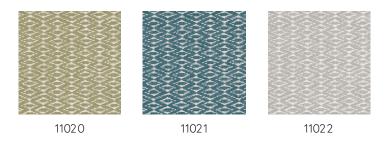

es including macramé and wickerwork form the basis of this collection. The result is a vintage touch and a glamorous twist: authentic meets chic.

#### Technical specifications

Reference <u>11020</u> Product category Refined

Composition Wallpaper on non-woven backing

Description Timeless wallpaper with a vintage touch

and a glamorous twist

Dimensions Rolls of  $8.50 \text{ m} \times 0.70 \text{ m} = 6 \text{ m}^2 (9.30 \text{ yds } \times 0.70 \text{ m})$ 

27.56" = 64 sq. ft.)

Pattern repeat Straight match 32 cm (12.60")

Adhesive Arte Clearpro or a good quality dispersion

adhesive

How to paste Paste the wall
Light resistance Good lightfastness

How to remove Strippable
Fire retardant EU B-s1, d0
Fire retardant US Class A
Maintenance Washable

IMO Certified





# Colourways (3)



#### View



## More info? Click here

Order samples, calculate quantities, view instructional videos, download technical information and more: www.arte-international.com