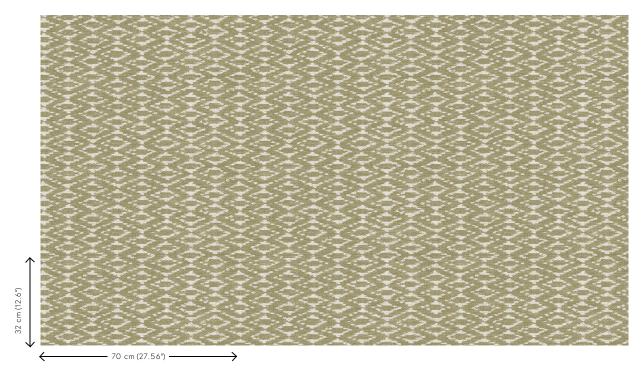

#### Technical specifications

Reference <u>11020</u> Product category Refined

Composition Wallpaper on non-woven backing

Description Timeless wallpaper with a vintage touch

and a glamorous twist

Dimensions Rolls of  $8.50 \text{ m} \times 0.70 \text{ m} = 6 \text{ m}^2 (9.30 \text{ yds } \times 0.70 \text{ m})$ 

27.56" = 64 sq. ft.)

Pattern repeat Straight match 32 cm (12.60")

Adhesive Arte Clearpro or a good quality dispersion

adhesive

How to paste Paste the wall
Light resistance Good lightfastness

How to remove Strippable
Fire retardant EU B-s1, d0
Fire retardant US Class A
Maintenance Washable