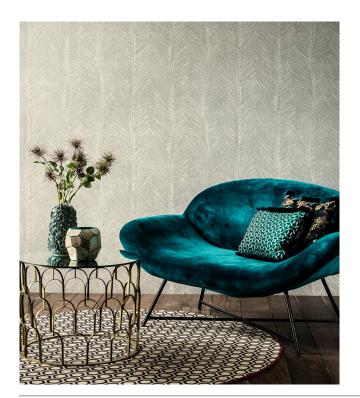

#### Story behind the collection

A surprising mix of designs and motifs takes you on a magical journey around the world. From the dreamy bohemian vibe on the Balearic beaches to the mysterious African jungle. The pure hues and materials are inspired by natural materials such as rattan and tropical plants. Authentic weaving techniques including macramé and wickerwork form the basis of this collection. The result is a vintage touch and a glamorous twist: authentic meets chic.

#### Technical specifications

Reference <u>11040</u>
Product category Refined

Composition Wallpaper on non-woven backing

Description Timeless wallpaper with a vintage touch

and a glamorous twist

Dimensions Rolls of  $8.50 \, \text{m} \times 0.70 \, \text{m} = 6 \, \text{m}^2 \, (9.30 \, \text{yds} \times 1.00 \, \text{m})$ 