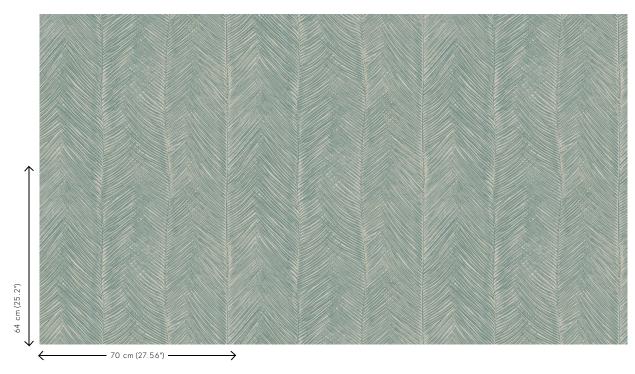

#### Technical specifications

Reference <u>11040</u>
Product category Refined

Composition Wallpaper on non-woven backing

Description Timeless wallpaper with a vintage touch

and a glamorous twist

Dimensions Rolls of  $8.50 \, \text{m} \times 0.70 \, \text{m} = 6 \, \text{m}^2 \, (9.30 \, \text{yds} \times 1.00 \, \text{m})$ 

27.56" = 64 sq. ft.)

Pattern repeat Drop match 64/32 cm (25.20"/12.60")

Adhesive Arte Clearpro or a good quality dispersion

adhesive

How to paste Paste the wall
Light resistance Good lightfastness

How to remove Strippable
Fire retardant EU B-s1, d0
Fire retardant US Class A
Maintenance Washable