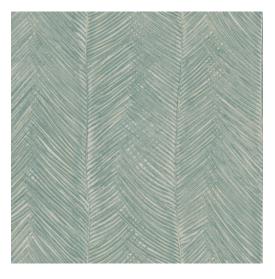

#### Technical specifications

Reference <u>11040</u>
Product category Refined

Composition Wallpaper on non-woven backing

Description Timeless wallpaper with a vintage touch

and a glamorous twist

Dimensions Rolls of  $8.50 \, \text{m} \times 0.70 \, \text{m} = 6 \, \text{m}^2 \, (9.30 \, \text{yds} \times 1.00 \, \text{m})$ 