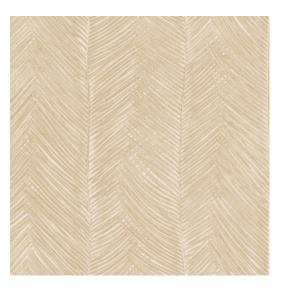

#### Technical specifications

Reference <u>11042</u>
Product category Refined

Composition Wallpaper on non-woven backing

Description Timeless wallpaper with a vintage touch and

a glamorous twist

Dimensions Rolls of 8.50 m x 0.70 m =  $6 \text{ m}^2$  (9.30 yds x

27.56" = 64 sq. ft.)

Pattern repeat Drop match 64/32 cm (25.20"/12.60")

Adhesive Arte Clearpro or a good quality dispersion

adhesive

How to paste Paste the wall
Light resistance Good lightfastness

How to remove Strippable
Fire retardant EU B-s1, d0
Fire retardant US Class A
Maintenance Washable