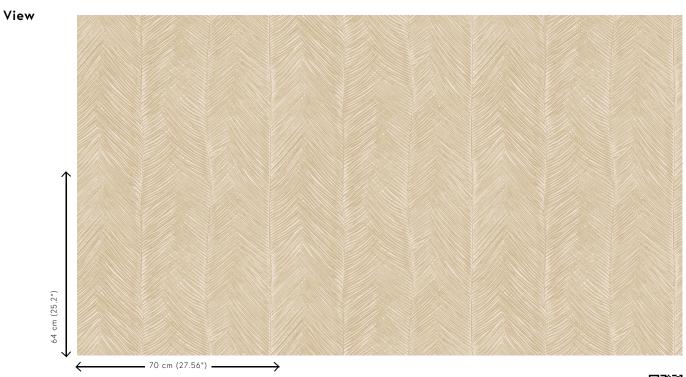

#### Technical specifications

Reference <u>11042</u>
Product category Refined

Composition Wallpaper on non-woven backing

Description Timeless wallpaper with a vintage touch and

a glamorous twist

Dimensions Rolls of 8.50 m x 0.70 m =  $6 \text{ m}^2$  (9.30 yds x

27.56" = 64 sq. ft.)

Pattern repeat Drop match 64/32 cm (25.20"/12.60")

Adhesive Arte Clearpro or a good quality dispersion

adhesive

How to paste Paste the wall
Light resistance Good lightfastness

How to remove Strippable
Fire retardant EU B-s1, d0
Fire retardant US Class A
Maintenance Washable