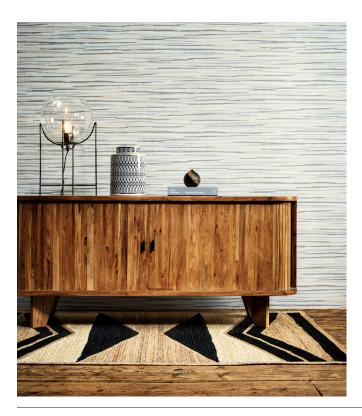

## Story behind the collection

A surprising mix of designs and motifs takes you on a magical journey around the world. From the dreamy bohemian vibe on the Balearic beaches to the mysterious African jungle. The pure hues and materials are inspired by natural materials such as rattan and tropical plants. Authentic weaving techniques including macramé and wickerwork form the basis of this collection. The result is a vintage touch and a glamorous twist: authentic meets chic.

| <u>11060</u>                                                     |
|------------------------------------------------------------------|
| Refined                                                          |
| Wallpaper on non-woven backing                                   |
| Timeless wallpaper with a vintage touch and a glamorous twist    |
| Rolls of 8.50 m x 0.70 m = 6 m² (9.30 yds x 27.56" = 64 sq. ft.) |
| Drop match 64/32 cm (25.20"/12.60")                              |
| Arte Clearpro or a good quality dispersion adhesive              |
| Paste the wall                                                   |
| Good lightfastness                                               |
| Strippable                                                       |
| B-s1, d0                                                         |
| Class A                                                          |
| Washable                                                         |
|                                                                  |