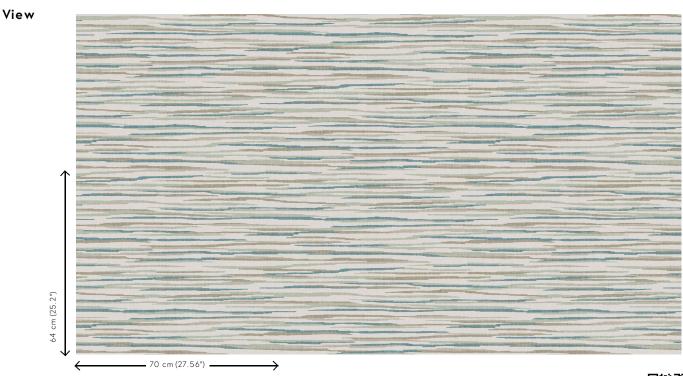

## **Technical specifications**

Reference

Dimensions

Pattern repeat Adhesive

How to paste Light resistance How to remove Fire retardant EU Fire retardant US Maintenance IMO Certified

Product category Composition Description

| <u>11060</u>                                                     |
|------------------------------------------------------------------|
| Refined                                                          |
| Wallpaper on non-woven backing                                   |
| Timeless wallpaper with a vintage touch and a glamorous twist    |
| Rolls of 8.50 m x 0.70 m = 6 m² (9.30 yds x 27.56" = 64 sq. ft.) |
| Drop match 64/32 cm (25.20"/12.60")                              |
| Arte Clearpro or a good quality dispersion adhesive              |
| Paste the wall                                                   |
| Good lightfastness                                               |
| Strippable                                                       |
| B-s1, d0                                                         |
| Class A                                                          |
| Washable                                                         |
|                                                                  |