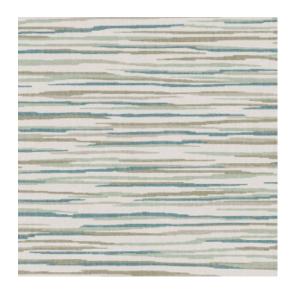

| <u>11060</u>                                                     |
|------------------------------------------------------------------|
| Refined                                                          |
| Wallpaper on non-woven backing                                   |
| Timeless wallpaper with a vintage touch and a glamorous twist    |
| Rolls of 8.50 m x 0.70 m = 6 m² (9.30 yds x 27.56" = 64 sq. ft.) |
| Drop match 64/32 cm (25.20"/12.60")                              |
| Arte Clearpro or a good quality dispersion adhesive              |
| Paste the wall                                                   |
| Good lightfastness                                               |
| Strippable                                                       |
| B-s1, d0                                                         |
| Class A                                                          |
| Washable                                                         |
|                                                                  |