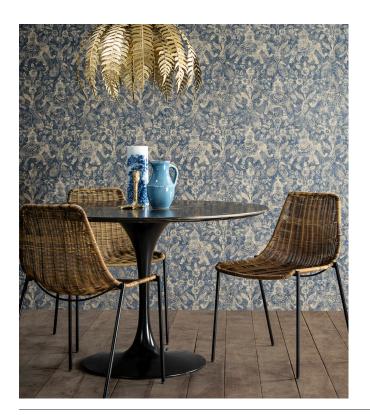

### Story behind the collection

A surprising mix of designs and motifs takes you on a magical journey around the world. From the dreamy bohemian vibe on the Balearic beaches to the mysterious African jungle. The pure hues and materials are inspired by natural materials such as rattan and tropical plants. Authentic weaving techniques including macramé and wickerwork form the basis of this collection. The result is a vintage touch and a glamorous twist: authentic meets chic.

### Technical specifications

Reference <u>1108 0</u>
Product category Refined

Composition Wallpaper on non-woven backing

Description Timeless wallpaper with a vintage touch

and a glamorous twist

Dimensions Rolls of  $8.50 \text{ m} \times 0.70 \text{ m} = 6 \text{ m}^2 (9.30 \text{ yds } \times 1.00 \text{ m})$ 