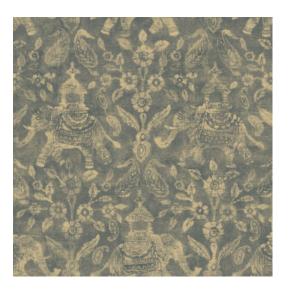

### Story behind the collection

A surprising mix of designs and motifs takes you on a magical journey around the world. From the dreamy bohemian vibe on the Balearic beaches to the mysterious African jungle. The pure hues and materials are inspired by natural materials such as rattan and tropical plants. Authentic weaving techniques including macramé and wickerwork form the basis of this collection. The result is a vintage touch and a glamorous twist: authentic meets chic.

### Technical specifications

Reference <u>1108 0</u>
Product category Refined

Composition Wallpaper on non-woven backing

Description Timeless wallpaper with a vintage touch

and a glamorous twist

Dimensions Rolls of  $8.50 \text{ m} \times 0.70 \text{ m} = 6 \text{ m}^2 (9.30 \text{ yds } \times 1.00 \text{ m})$ 