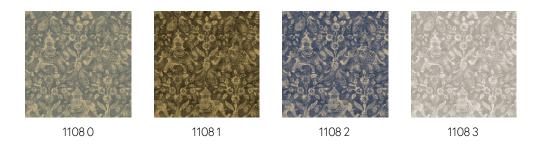

including macramé and wickerwork form the basis of this collection. The result is a vintage touch and a glamorous twist: authentic meets chic.

### Technical specifications

Reference <u>1108 0</u>
Product category Refined

Composition Wallpaper on non-woven backing

Description Timeless wallpaper with a vintage touch

and a glamorous twist

Dimensions Rolls of  $8.50 \text{ m} \times 0.70 \text{ m} = 6 \text{ m}^2 (9.30 \text{ yds } \times 1.00 \text{ m})$ 

27.56" = 64 sq. ft.)

Pattern repeat Straight match 64 cm (25.20")

Adhesive Arte Clearpro or a good quality dispersion

adhesive

How to paste Paste the wall
Light resistance Good lightfastness

How to remove Strippable
Fire retardant EU B-s1, d0
Fire retardant US Class A
Maintenance Washable

IMO Certified







# Colourways (4)



# View (2 2 2) 70 cm (27.56')

More info? Click here

Order samples, calculate quantities, view instructional videos, download technical information and more: www.arte-international.com