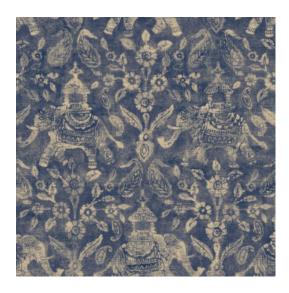

## 11082 Reference Refined Product category Composition Wallpaper on non-woven backing Timeless wallpaper with a vintage touch and Description a glamorous twist Dimensions Rolls of 8.50 m x 0.70 m = $6 \text{ m}^2$ (9.30 yds x 27.56" = 64 sq. ft.) Pattern repeat Straight match 64 cm (25.20") Adhesive Arte Clearpro or a good quality dispersion adhesive Paste the wall How to paste Light resistance Good lightfastness How to remove Strippable Fire retardant EU B-s1, d0 Fire retardant US Class A Washable Maintenance IMO Certified

## Story behind the collection

A surprising mix of designs and motifs takes you on a magical journey around the world. From the dreamy bohemian vibe on the Balearic beaches to the mysterious African jungle. The pure hues and materials are inspired by natural materials such as rattan and tropical plants. Authentic weaving techniques including macramé and wickerwork form the basis of this collection. The result is a vintage touch and a glamorous twist: authentic meets chic.