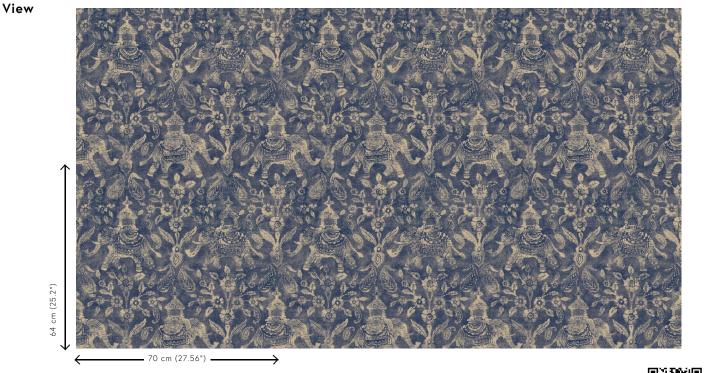

## 11082 Reference Refined Product category Composition Wallpaper on non-woven backing Timeless wallpaper with a vintage touch and Description a glamorous twist Dimensions Rolls of 8.50 m x 0.70 m = $6 \text{ m}^2$ (9.30 yds x 27.56" = 64 sq. ft.) Pattern repeat Straight match 64 cm (25.20") Adhesive Arte Clearpro or a good quality dispersion adhesive Paste the wall How to paste Light resistance Good lightfastness How to remove Strippable Fire retardant EU B-s1, d0 Fire retardant US Class A Washable Maintenance IMO Certified