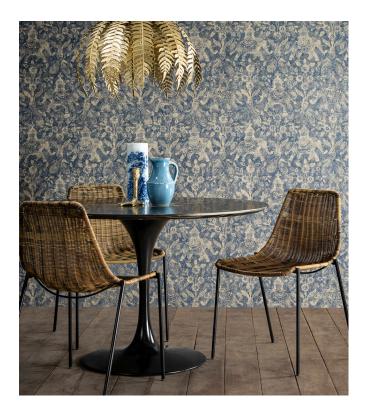

TANTOR Collection Essentials Travellers

## Story behind the collection

A surprising mix of designs and motifs takes you on a magical journey around the world. From the dreamy bohemian vibe on the Balearic beaches to the mysterious African jungle. The pure hues and materials are inspired by natural materials such as rattan and tropical plants. Authentic weaving techniques including macramé and wickerwork form the basis of this collection. The result is a vintage touch and a glamorous twist: authentic meets chic.