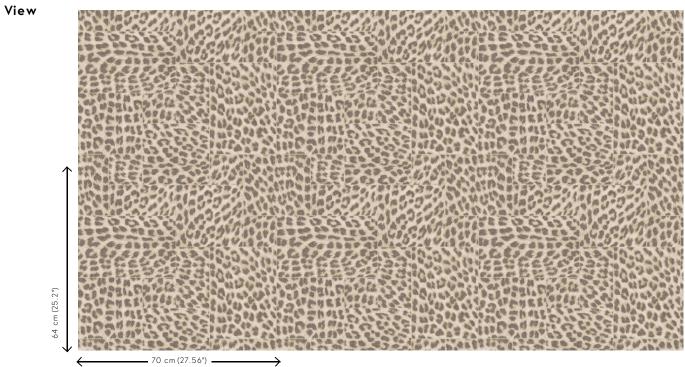

#### Technical specifications

Reference <u>11100</u>
Product category Refined

Composition Wallpaper on non-woven backing

Description Timeless wallpaper with a vintage touch

and a glamorous twist

Dimensions Rolls of  $8.50 \, \text{m} \times 0.70 \, \text{m} = 6 \, \text{m}^2 \, (9.30 \, \text{yds} \times 1.00 \, \text{m})$ 

27.56" = 64 sq. ft.)

Pattern repeat Straight match 64 cm (25.20")

Adhesive Arte Clearpro or a good quality dispersion

adhesive

How to paste Paste the wall
Light resistance Good lightfastness

How to remove Strippable
Fire retardant EU B-s1, d0
Fire retardant US Class A
Maintenance Washable