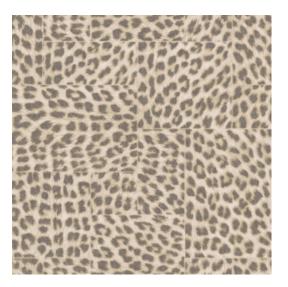

#### Technical specifications

Reference <u>11100</u>
Product category Refined

Composition Wallpaper on non-woven backing

Description Timeless wallpaper with a vintage touch

and a glamorous twist

Dimensions Rolls of  $8.50 \, \text{m} \times 0.70 \, \text{m} = 6 \, \text{m}^2 \, (9.30 \, \text{yds} \times 1.00 \, \text{m})$ 