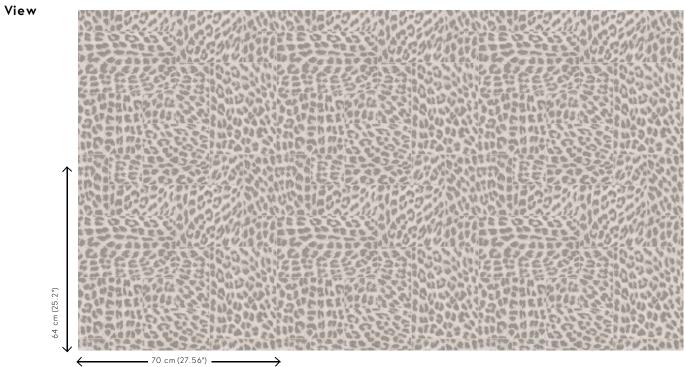

#### Technical specifications

Reference <u>11101</u>
Product category Refined

Composition Wallpaper on non-woven backing

Description Timeless wallpaper with a vintage touch

and a glamorous twist

Dimensions Rolls of  $8.50 \text{ m} \times 0.70 \text{ m} = 6 \text{ m}^2 (9.30 \text{ yds } \times 1.00 \text{ m})$ 

27.56" = 64 sq. ft.)

Pattern repeat Straight match 64 cm (25.20")

Adhesive Arte Clearpro or a good quality dispersion

adhesive

How to paste Paste the wall
Light resistance Good lightfastness

How to remove Strippable
Fire retardant EU B-s1, d0
Fire retardant US Class A
Maintenance Washable