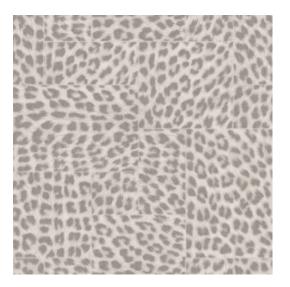

#### Technical specifications

Reference <u>11101</u>
Product category Refined

Composition Wallpaper on non-woven backing

Description Timeless wallpaper with a vintage touch

and a glamorous twist

Dimensions Rolls of  $8.50 \text{ m} \times 0.70 \text{ m} = 6 \text{ m}^2 (9.30 \text{ yds } \times 1.00 \text{ m})$ 