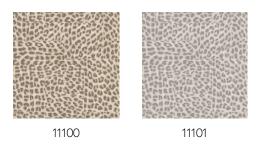

#### Technical specifications

Reference <u>11101</u>
Product category Refined

Composition Wallpaper on non-woven backing

Description Timeless wallpaper with a vintage touch

and a glamorous twist

Dimensions Rolls of  $8.50 \text{ m} \times 0.70 \text{ m} = 6 \text{ m}^2 (9.30 \text{ yds } \times 1.00 \text{ m})$ 

## Colourways (2)

More info? Click here

 $Order\ samples,\ calculate\ quantities,\ view\ instructional\ videos,\ download\ technical\ information\ and\ more:\ www.arte-international.com$ 