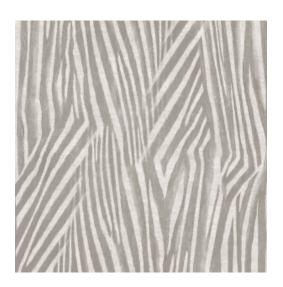

#### Technical specifications

Reference <u>11120</u>
Product category Refined

Composition Wallpaper on non-woven backing

Description Timeless wallpaper with a vintage touch

and a glamorous twist

Dimensions Rolls of  $8.50 \,\mathrm{m} \times 0.70 \,\mathrm{m} = 6 \,\mathrm{m}^2 \,(9.30 \,\mathrm{yds} \times 1.00 \,\mathrm{m})$ 