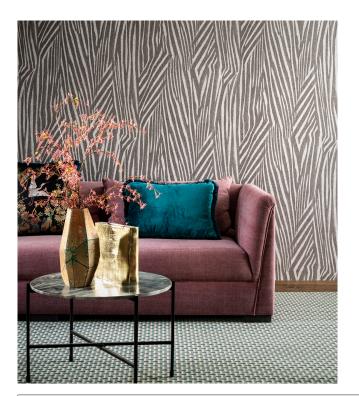

#### Story behind the collection

A surprising mix of designs and motifs takes you on a magical journey around the world. From the dreamy bohemian vibe on the Balearic beaches to the mysterious African jungle. The pure hues and materials are inspired by natural materials such as rattan and tropical plants. Authentic weaving techniques including macramé and wickerwork form the basis of this collection. The result is a vintage touch and a glamorous twist: authentic meets chic.

#### Technical specifications

Reference <u>11120</u>
Product category Refined

Composition Wallpaper on non-woven backing

Description Timeless wallpaper with a vintage touch

and a glamorous twist

Dimensions Rolls of  $8.50 \,\mathrm{m} \times 0.70 \,\mathrm{m} = 6 \,\mathrm{m}^2 \,(9.30 \,\mathrm{yds} \times 1.00 \,\mathrm{m})$ 