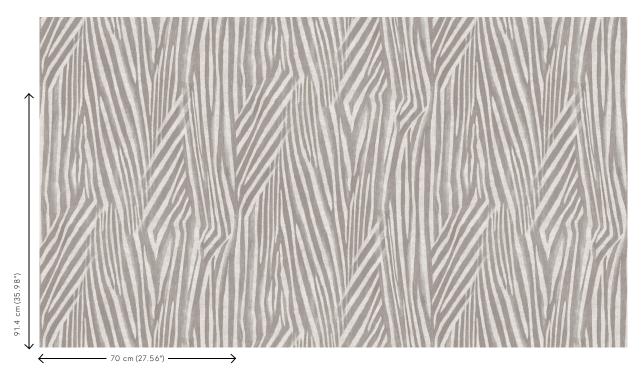

#### Technical specifications

Reference <u>11120</u>
Product category Refined

Composition Wallpaper on non-woven backing

Description Timeless wallpaper with a vintage touch

and a glamorous twist

Dimensions Rolls of  $8.50 \,\mathrm{m} \times 0.70 \,\mathrm{m} = 6 \,\mathrm{m}^2 \,(9.30 \,\mathrm{yds} \times 1.00 \,\mathrm{m})$ 

27.56" = 64 sq. ft.)

Pattern repeat Drop match 91.4/45.7 cm (35.98 "/17.99")

Adhesive Arte Clearpro or a good quality dispersion

adhesive

How to paste Paste the wall
Light resistance Good lightfastness

How to remove Strippable
Fire retardant EU B-s1, d0
Fire retardant US Class A
Maintenance Washable