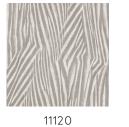

#### Technical specifications

Reference <u>11120</u>
Product category Refined

Composition Wallpaper on non-woven backing

Description Timeless wallpaper with a vintage touch

and a glamorous twist

Dimensions Rolls of  $8.50 \,\mathrm{m} \times 0.70 \,\mathrm{m} = 6 \,\mathrm{m}^2 \,(9.30 \,\mathrm{yds} \times 1.00 \,\mathrm{m})$ 