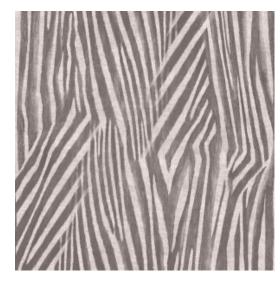

11121 Refined Wallpaper on non-woven backing Timeless wallpaper with a vintage touch and a glamorous twist Rolls of 8.50 m x 0.70 m =  $6 \text{ m}^2$  (9.30 yds x 27.56" = 64 sq. ft.) Drop match 91.4/45.7 cm (35.98"/17.99") Arte Clearpro or a good quality dispersion adhesive Paste the wall Good lightfastness Strippable B-s1, d0 Class A Washable