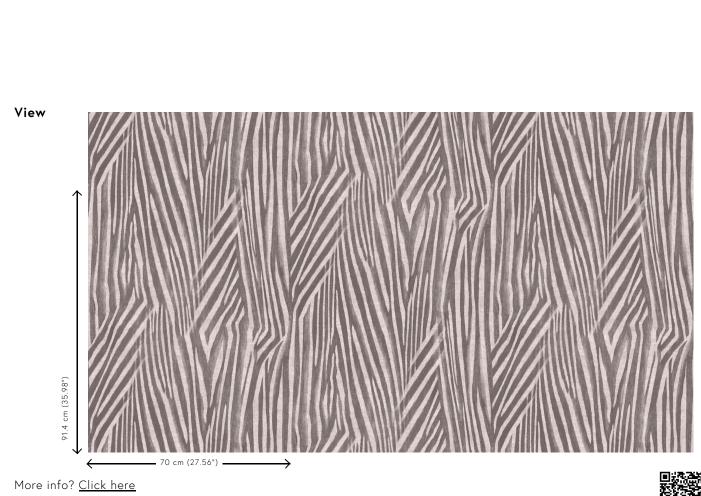

11121 Refined Wallpaper on non-woven backing Timeless wallpaper with a vintage touch and a glamorous twist Rolls of 8.50 m x 0.70 m =  $6 \text{ m}^2$  (9.30 yds x 27.56" = 64 sq. ft.) Drop match 91.4/45.7 cm (35.98"/17.99") Arte Clearpro or a good quality dispersion adhesive Paste the wall Good lightfastness Strippable B-s1, d0 Class A Washable