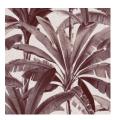

g macramé and wickerwork form the basis of this collection. The result is a vintage touch and a glamorous twist: authentic meets chic.

#### Technical specifications

Reference <u>11140</u>
Product category Refined

Composition Wallpaper on non-woven backing

Description Timeless wallpaper with a vintage touch

and a glamorous twist

Dimensions Rolls of  $8.50 \text{ m} \times 0.70 \text{ m} = 6 \text{ m}^2 (9.30 \text{ yds } \times 1.00 \text{ m})$ 

27.56" = 64 sq. ft.)

Pattern repeat Drop match 140/70 cm (55.12"/27.56")

Adhesive Arte Clearpro or a good quality dispersion

adhesive

How to paste Paste the wall
Light resistance Good lightfastness

How to remove Strippable
Fire retardant EU B-s1, d0
Fire retardant US Class A
Maintenance Washable

IMO Certified







# Colourways (2)





11140

11141

## View



More info? Click here

140 cm (55.12")

Order samples, calculate quantities, view instructional videos, download technical information and more: www.arte-international.com