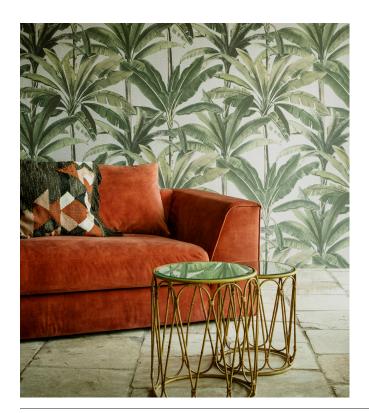

### Story behind the collection

A surprising mix of designs and motifs takes you on a magical journey around the world. From the dreamy bohemian vibe on the Balearic beaches to the mysterious African jungle. The pure hues and materials are inspired by natural materials such as rattan and tropical plants. Authentic weaving techniques including macramé and wickerwork form the basis of this collection. The result is a vintage touch and a glamorous twist: authentic meets chic.

#### Technical specifications

Reference <u>11140</u>
Product category Refined

Composition Wallpaper on non-woven backing

Description Timeless wallpaper with a vintage touch

and a glamorous twist

Dimensions Rolls of  $8.50 \text{ m} \times 0.70 \text{ m} = 6 \text{ m}^2 (9.30 \text{ yds } \times 1.00 \text{ m})$ 