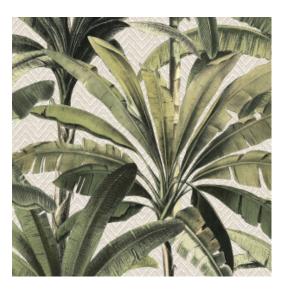

ving techniques including macramé and wickerwork form the basis of this collection. The result is a vintage touch and a glamorous twist: authentic meets chic.

#### Technical specifications

Reference <u>11140</u>
Product category Refined

Composition Wallpaper on non-woven backing

Description Timeless wallpaper with a vintage touch

and a glamorous twist

Dimensions Rolls of  $8.50 \text{ m} \times 0.70 \text{ m} = 6 \text{ m}^2 (9.30 \text{ yds } \times 1.00 \text{ m})$ 

27.56" = 64 sq. ft.)

Pattern repeat Drop match 140/70 cm (55.12"/27.56")

Adhesive Arte Clearpro or a good quality dispersion

adhesive

How to paste Paste the wall
Light resistance Good lightfastness

How to remove Strippable
Fire retardant EU B-s1, d0
Fire retardant US Class A
Maintenance Washable

IMO Certified







# Colourways (2)





11140

11141

## View



More info? Click here

140 cm (55.12")

Order samples, calculate quantities, view instructional videos, download technical information and more: www.arte-international.com