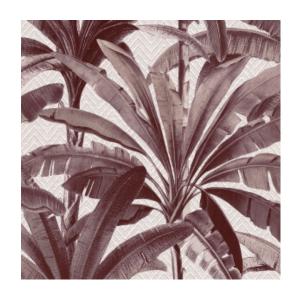

## **Technical specifications**

| Reference         | <u>11141</u>                                                                 |
|-------------------|------------------------------------------------------------------------------|
| Product category  | Refined                                                                      |
| Composition       | Wallpaper on non-woven backing                                               |
| Description       | Timeless wallpaper with a vintage touch<br>and a glamorous twist             |
| Dimensions        | Rolls of 8.50 m x 0.70 m = 6 m <sup>2</sup> (9.30 yds x 27.56" = 64 sq. ft.) |
| Pattern repeat    | Drop match 140/70 cm (55.12"/27.56")                                         |
| Adhesive          | Arte Clearpro or a good quality dispersion adhesive                          |
| How to paste      | Paste the wall                                                               |
| Light resistance  | Good lightfastness                                                           |
| How to remove     | Strippable                                                                   |
| Fire retardant EU | B-s1, d0                                                                     |
| Fire retardant US | Class A                                                                      |
| Maintenance       | Washable                                                                     |
| IMO Certified     | 0493/22                                                                      |

Colourways (2)

11140

More info? <u>Click here</u>

Order samples, calculate quantities, view instructional videos, download technical information and more: www.arte-international.com