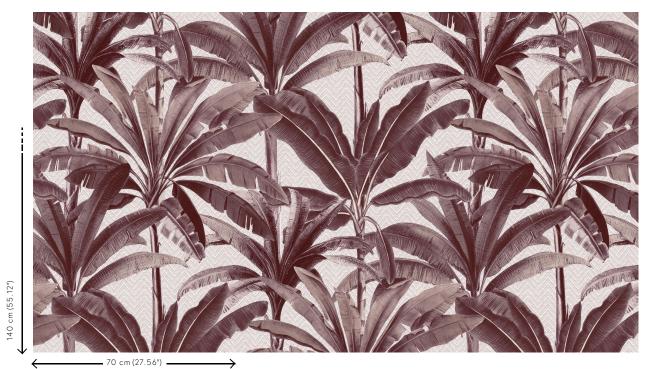

## **Technical specifications**

| Reference         | <u>11141</u>                                                                 |
|-------------------|------------------------------------------------------------------------------|
| Product category  | Refined                                                                      |
| Composition       | Wallpaper on non-woven backing                                               |
| Description       | Timeless wallpaper with a vintage touch<br>and a glamorous twist             |
| Dimensions        | Rolls of 8.50 m x 0.70 m = 6 m <sup>2</sup> (9.30 yds x 27.56" = 64 sq. ft.) |
| Pattern repeat    | Drop match 140/70 cm (55.12"/27.56")                                         |
| Adhesive          | Arte Clearpro or a good quality dispersion adhesive                          |
| How to paste      | Paste the wall                                                               |
| Light resistance  | Good lightfastness                                                           |
| How to remove     | Strippable                                                                   |
| Fire retardant EU | B-s1, d0                                                                     |
| Fire retardant US | Class A                                                                      |
| Maintenance       | Washable                                                                     |
| IMO Certified     | 0493/22                                                                      |