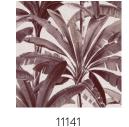

## **Technical specifications**

| Reference         | <u>11141</u>                                                                 |
|-------------------|------------------------------------------------------------------------------|
| Product category  | Refined                                                                      |
| Composition       | Wallpaper on non-woven backing                                               |
| Description       | Timeless wallpaper with a vintage touch<br>and a glamorous twist             |
| Dimensions        | Rolls of 8.50 m x 0.70 m = 6 m <sup>2</sup> (9.30 yds x 27.56" = 64 sq. ft.) |
| Pattern repeat    | Drop match 140/70 cm (55.12"/27.56")                                         |
| Adhesive          | Arte Clearpro or a good quality dispersion adhesive                          |
| How to paste      | Paste the wall                                                               |
| Light resistance  | Good lightfastness                                                           |
| How to remove     | Strippable                                                                   |
| Fire retardant EU | B-s1, d0                                                                     |
| Fire retardant US | Class A                                                                      |
| Maintenance       | Washable                                                                     |
| IMO Certified     | 0493/22                                                                      |