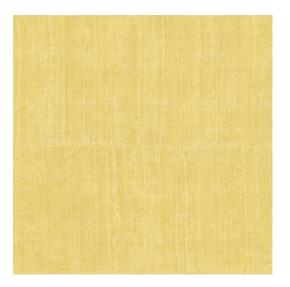

#### Technical specifications

Reference <u>11500</u> • Lemon Product category Refined

Composition Vinyl wallpaper on paper backing

Description A detailed impression of Katan Silk, a very

light, luxurious type of silk