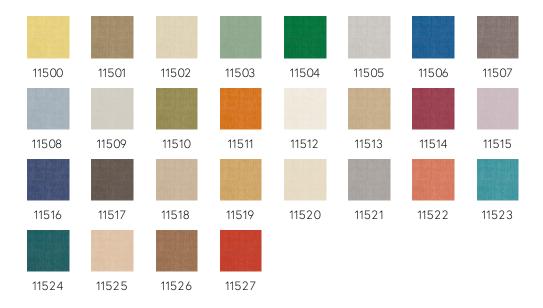

rney that was full of adventure, especially when passing through the high mountains of the Himalayas.

#### Technical specifications

Reference <u>11500</u> • Lemon Product category Refined

Composition Vinyl wallpaper on paper backing

Description A detailed impression of Katan Silk, a very

light, luxurious type of silk

Dimensions Rolls of 10.05 m x 1.00 m = 10 m<sup>2</sup> (11 yds x

39.37" = 108 sq.ft.)

Pattern repeat Drop match 90/45 cm (35.43"/17.72")

Adhesive Arte Clearpro or a good quality dispersion

adhesive

How to paste Method 1: paste the wall and moisten the

wallcovering. Method 2: paste the

wallcovering.

Light resistance Good lightfastness

How to remove Peelable
Fire retardant EU B-s2, d0
Fire retardant US Class A

Maintenance Extra-washable





## Colourways (28)



## More info? Click here

 $Order\ samples,\ calculate\ quantities,\ view\ instructional\ videos,\ download\ technical\ information\ and\ more:\ www.arte-international.com$